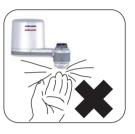

You should not use the hand or other method to obstruct the outlet.

Please make sure do the installation well. Water leaking will affect the efficiency and the machine's lifespan.

Please avoid using it in the airtight space, and avoid using it continuously after the timer device (a protecting device) closes it automatically.