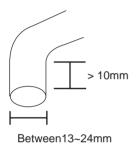

#### 24mm Tap

The general bathroom washbasin and the kitchen flow principle to be this kind

1. Remove the aerator

Remove

3. Tighten the adapter by Special-purpose Tool

2. Take the gasket from the accessory, then put in.

#### 22mm Tap

Usually seen in kitchen

2. Tighten the adapter by Special-purpose Tool

3. Please turn on the tap to test first. If there is not water leaking, then you can connect the power supply of the transformer.