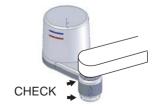

#### Abnormal lamp

If the lamp is not of the ones mentioned above, it may be the abnormal lamp. Please clean and maintain the stainless steel filter screen in the outlet lid first, pull away the plug of the transformer, then re-insert the plug, and re-start