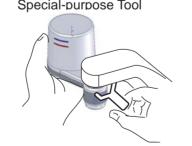

#### 24mm Tap

The general bathroom washbasin and the kitchen flow principle to be this kind

1. Remove the aerator

Remove

3. Tighten the adapter by Special-purpose Tool

2. Take the gasket from the accessory, then put in.