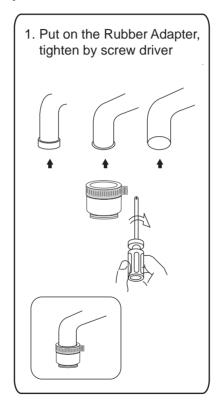

#### Traditional Faucet/Tap

Rubber Adapter
Optional Accessory

2. Tighten the adapter by Special-purpose Tool

Please turn on the tap to test first. If there is not water leaking, then you can connect the power supply of the transformer.