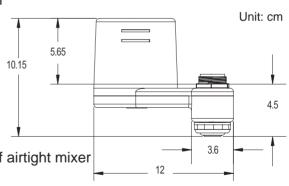

### Specification

- Voltage: DC 12V 500mA
- Power consumption: 6Watts / stand by 0.3Watts
- Ozone output control: Build in 4~5 minutes timer.
- Ozone output: about 100mg/hr (into water)
- Power transformer: Conforms to UL or CE security standard.
- NOx (nitrogen oxygen compound) prevented: Build in the automatic frequency conversion
- Safety device:
  - A. The D.F.C. patenting water sensor.
  - B. Overheat protection
  - C. Build in the timer( 4~5 Minutes)
- Indicating lamp: Green LED = POWER Red LED = Ozone Output
- Accumulated dirt question: In constructs automatically removes dirty stuff
- Ozone /Water mixer: Patent four sections of airtight mixer
- Weight: 245g (without transformer)
- Size: 12(L) \* 7.2(W) \*10.15(H) cm