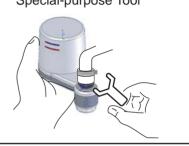

#### 24mm Tap

The general bathroom washbasin and the kitchen flow principle to be this kind

1. Remove the aerator

Remove

3. Tighten the adapter by Special-purpose Tool

2. Take the gasket from the accessory, then put in.

#### 22mm Tap

Usually seen in kitchen

2. Tighten the adapter by Special-purpose Tool

3. Please turn on the tap to test first. If there is not water leaking, then you can connect the power supply of the transformer.

#### Traditional Faucet/Tap

Rubber Adapter
Optional Accessory

2. Tighten the adapter by Special-purpose Tool

Please turn on the tap to test first. If there is not water leaking, then you can connect the power supply of the transformer.