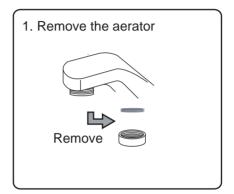

#### 24mm Tap

The general bathroom washbasin and the kitchen flow principle to be this kind

1. Remove the aerator

Remove

3. Tighten the adapter by Special-purpose Tool

2. Take the gasket from the accessory, then put in.