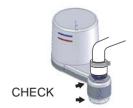

#### Abnormal lamp

If the lamp is not of the ones mentioned above, it may be the abnormal lamp. Please clean and maintain the stainless steel filter screen in the outlet lid first, pull away the plug of the transformer, then re-insert the plug, and re-start