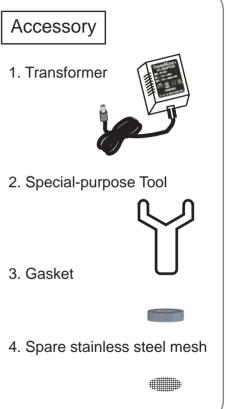

# Main part and Accessory

### Specification

- Voltage: DC 12V 500mA
- Power consumption: 6Watts / stand by 0.3Watts
- Ozone output control: Build in 4~5 minutes timer.
- Ozone output: about 100mg/hr (into water)
- Power transformer: Conforms to UL or CE security standard.
- NOx (nitrogen oxygen compound) prevented: Build in the automatic frequency conversion
- Safety device:
  - A. The D.F.C. patenting water sensor.
  - B. Overheat protection
  - C. Build in the timer( 4~5 Minutes)
- Indicating lamp: Green LED = POWER Red LED = Ozone Output
- Accumulated dirt question: In constructs automatically removes dirty stuff
- Ozone /Water mixer: Patent four sections of airtight mixer
- Weight: 245g (without transformer)
- Size: 12(L) \* 7.2(W) \*10.15(H) cm