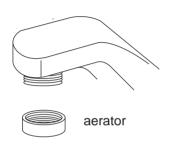

#### 24mm Tap

The general bathroom washbasin and the kitchen flow principle to be this kind

1. Remove the aerator

Remove

3. Tighten the adapter by Special-purpose Tool

2. Take the gasket from the accessory, then put in.