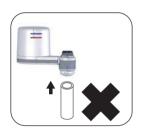

You should not use the hand or other method to obstruct the outlet.

Please make sure do the installation well. Water leaking will affect the efficiency and the machine's lifespan.

Please avoid using it in the airtight space, and avoid using it continuously after the timer device (a protecting device) closes it automatically.