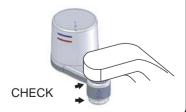

Please turn on the tap to test first.
 If there is not water leaking, then you can connect the power supply of the transformer.