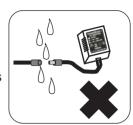

#### Cautions

Do not install on the faucet that leaks

The water should absolutely not come into the plugs and sockets that connect the transformer and the machine, and dampness should be avoided.

It should not connect any kind of water pipes, or connect to other equipment and implements.

The machine has the precise parts and the ozone pneumatic device inside. Please avoid the water's pouring into the machine, not to mention soaking in the water.

There is high tension circuit inside. Please do not dismantle by yourself.