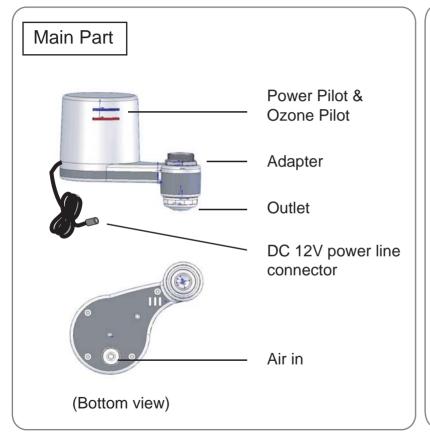

# Main part and Accessory

### Specification

- Voltage: DC 12V 500mA
- Power consumption: 6Watts / stand by 0.3Watts
- Ozone output control: Build in 4~5 minutes timer.
- Ozone output: about 100mg/hr (into water)
- Power transformer: Conforms to UL or CE security standard.
- NOx (nitrogen oxygen compound) prevented: Build in the automatic frequency conversion
- Safety device:
  - A. The D.F.C. patenting water sensor.
  - B. Overheat protection
  - C. Build in the timer( 4~5 Minutes)
- Indicating lamp: Green LED = POWER Red LED = Ozone Output
- Accumulated dirt question: In constructs automatically removes dirty stuff
- Ozone /Water mixer: Patent four sections of airtight mixer
- Weight: 245g (without transformer)
- Size: 12(L) \* 7.2(W) \*10.15(H) cm